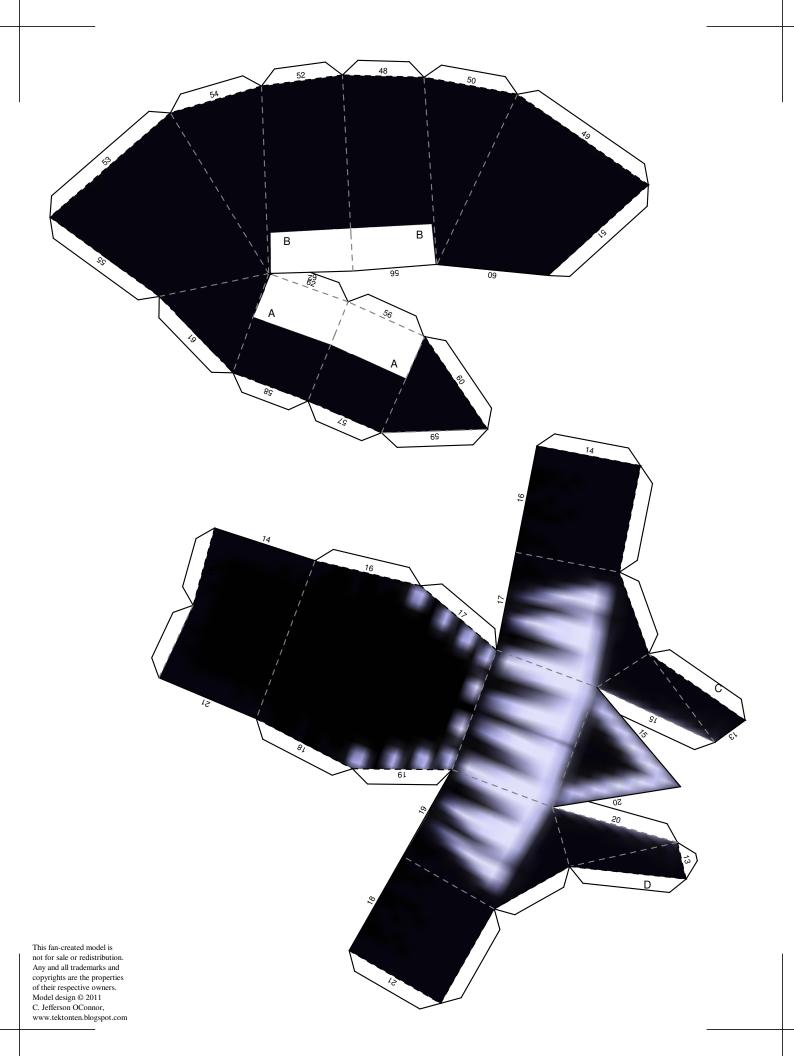

## **INSTRUCTIONS:**

- 1. Print the template on cardstock.
- 2. Cut out the pieces on the solid lines.
- 3. Make a mountain fold on the dashed lines.
- 4. Make a valley fold on the dash dot lines.
- 5. Assemble as indicated by the numbers and letters.
- 6. Before folding, trace lightly along the folds with a ruler & an empty pen or dull exacto type knife for cleaner, more angular folds.

12

2

7. Glue sparingly at the flaps.

This fan-created model is not for sale or redistribution. Any and all trademarks and copyrights are the properties of their respective owners. Model design © 2011 C. Jefferson OConnor, www.tektonten.blogspot.com