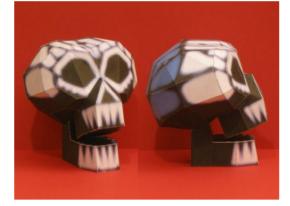

## Oogie's Manor Skull

as seen in the Kingdom Hearts 2 video game



## **INSTRUCTIONS:**

- 1. Print the template on cardstock.
- 2. Cut out the pieces on the solid lines.
- 3. Make a mountain fold on the dashed lines.
- 4. Make a valley fold on the dash dot lines.
- 5. Assemble as indicated by the numbers and letters.
- 6. Before folding, trace lightly along the folds with a ruler & an empty pen or dull exacto type knife for cleaner, more angular folds.

12

2

7. Glue sparingly at the flaps.

This fan-created model is not for sale or redistribution. Any and all trademarks and copyrights are the properties of their respective owners. Model design © 2011 C. Jefferson OConnor, www.tektonten.blogspot.com





This fan-created model is not for sale or redistribution. Any and all trademarks and copyrights are the properties of their respective owners. Model