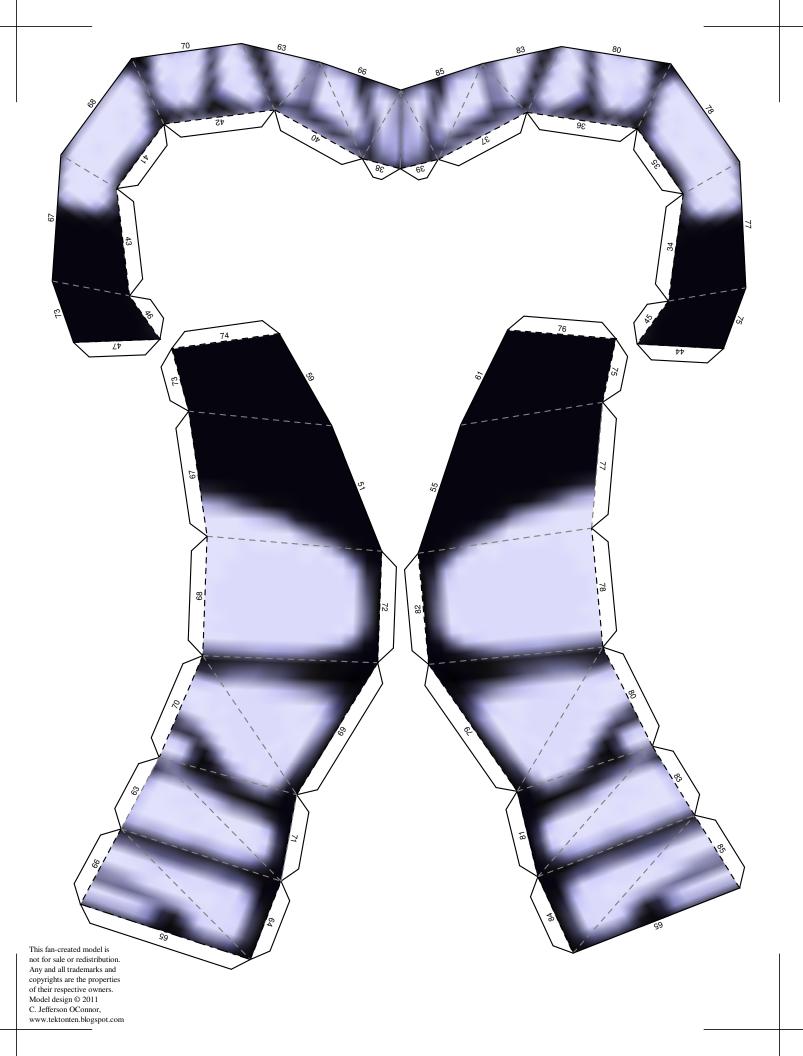

## **INSTRUCTIONS:**

- 1. Print the template on cardstock.
- 2. Cut out the pieces on the solid lines.
- 3. Make a mountain fold on the dashed lines.
- 4. Make a valley fold on the dash dot lines.
- 5. Assemble as indicated by the numbers and letters.
- 6. Before folding, trace lightly along the folds with a ruler & an empty pen or dull exacto type knife for cleaner, more angular folds.

This fan-created model is not for sale or redistribution. Any and all trademarks and copyrights are the properties of their respective owners. Model design © 2011 C. Jefferson OConnor, www.tektonten.blogspot.com