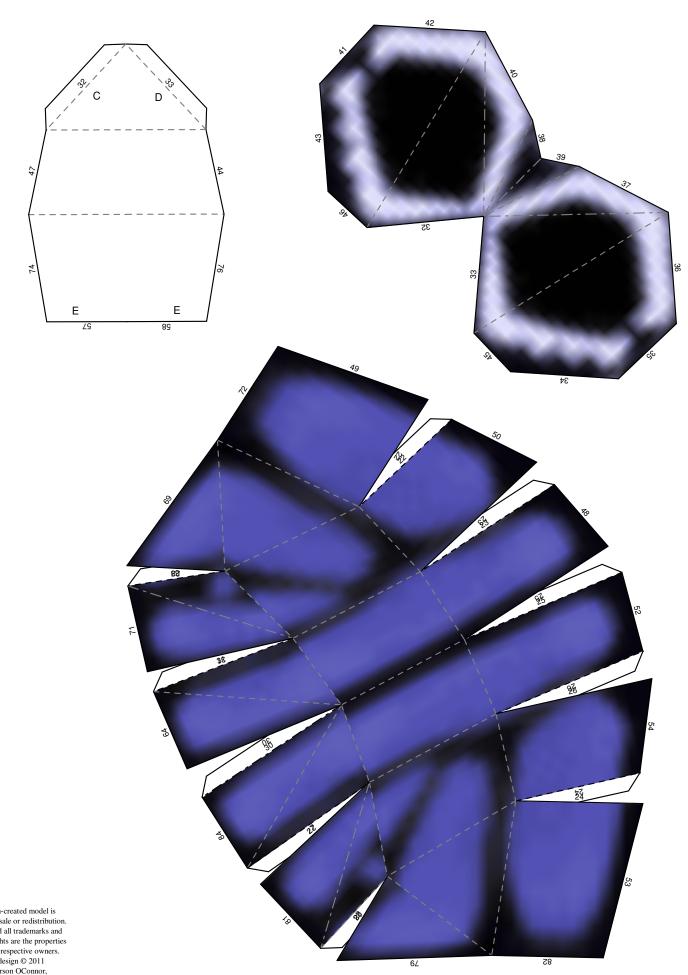

## **INSTRUCTIONS:**

- 1. Print the template on cardstock.
- 2. Cut out the pieces on the solid lines.
- 3. Make a mountain fold on the dashed lines.
- 4. Make a valley fold on the dash dot lines.
- 5. Assemble as indicated by the numbers and letters.
- 6. Before folding, trace lightly along the folds with a ruler & an empty pen or dull exacto type knife for cleaner, more angular folds.

This fan-created model is not for sale or redistribution. Any and all trademarks and copyrights are the properties of their respective owners. Model design © 2011 C. Jefferson OConnor, www.tektonten.blogspot.com